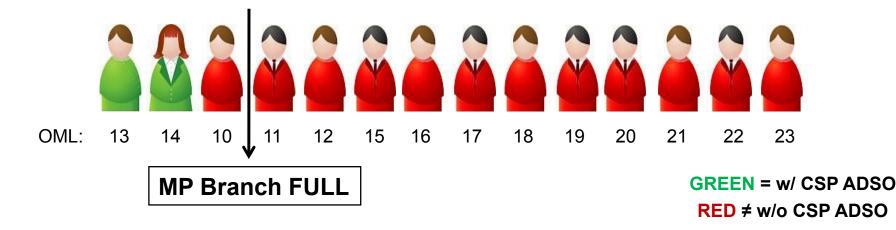

## Step #2: Select those with Branch CSP and then return to the OML to fill MP Branch to 100%

12 Slots for MP – fill 9 by straight OML

 Fill final 3 slots with CSP Branch ADSO and return to OML to close-out MP Branch