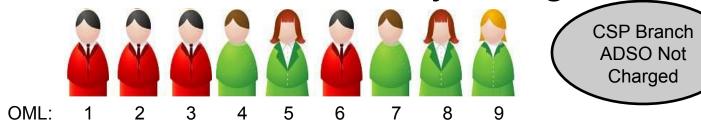

#### Step #1: Fill 75% by OML

12 Slots for MI – fill 9 by straight OML

CSP Branch ADSO Not Charged