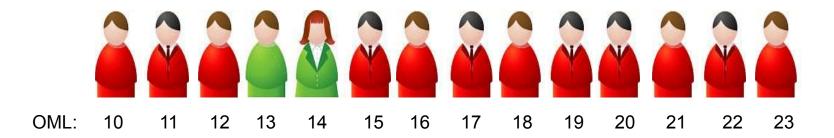

#### Step #1: Fill 75% by OML

12 Slots for MI – fill 9 by straight OML

CSP Branch ADSO Not Charged

### **Step #2: ID Those Selecting CSP-Branch**

12 Slots for MI – fill 9 by straight OML

 Identify willingness to serve 3 additional years on Active Duty to secure AV Branch

# Step #2: Fill last 25% with those selecting Branch CSP

12 Slots for MI – fill 9 by straight OML

 Fill final 3 slots with those willing to sign a CSP Branch of Choice ADSO

GREEN = w/ CSP ADSO
RED ≠ w/o CSP ADSO