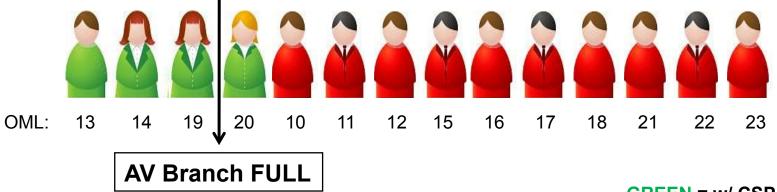

# Step #2: Fill last 25% with those selecting Branch CSP

12 Slots for MI – fill 9 by straight OML

 Fill final 3 slots with those willing to sign a CSP Branch of Choice ADSO

GREEN = w/ CSP ADSO
RED ≠ w/o CSP ADSO