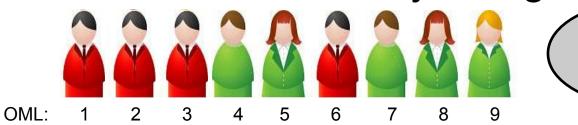

#### Step #1: Fill 75% by OML

12 Slots for MI – fill 9 by straight OML

CSP Branch ADSO Not Charged